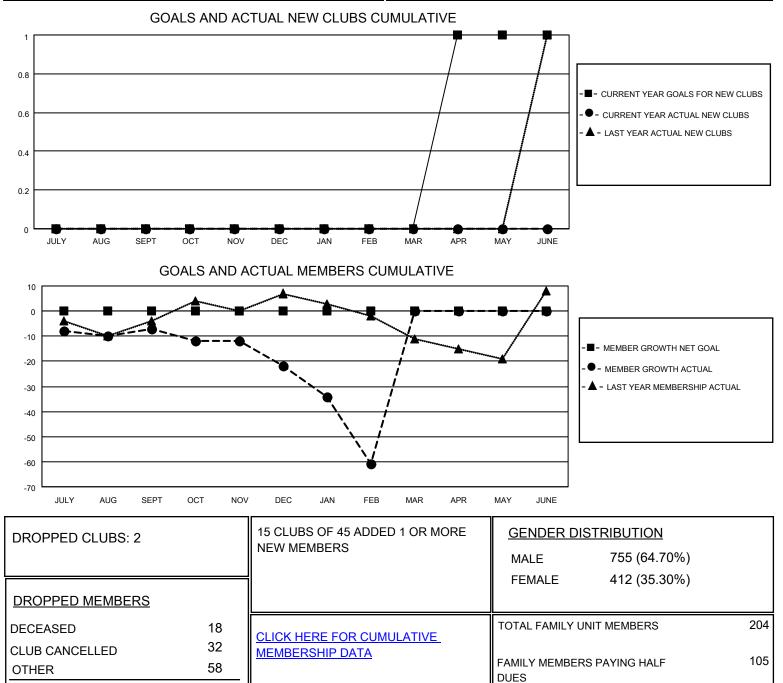

## LOCATION GEORGIA

District 18 L

Results as of: 2/28/2021

| Clubs                 |               |           |               | Members               |                        |                         |                                                    |
|-----------------------|---------------|-----------|---------------|-----------------------|------------------------|-------------------------|----------------------------------------------------|
| RESULTS FOR 2020-2021 |               |           |               | RESULTS FOR 2020-2021 |                        |                         |                                                    |
| QUARTER               | NEW CLUB GOAL | NEW CLUBS | DROPPED CLUBS | QUARTER MEME          | BER GROWTH NET<br>GOAL | MEMBER GROWTH<br>ACTUAL | DROPPED<br>MEMBERS ACTUAL<br>(including transfers) |
| JULY/AUG/SEPT         | 0             | 0         | 0             | JULY/AUG/SEPT         | 0                      | 19                      | 26                                                 |
| OCT/NOV/DEC           | 0             | 0         | 0             | OCT/NOV/DEC           | 0                      | 13                      | 25                                                 |
| JAN/FEB/MAR           | 0             | 0         | 2             | JAN/FEB/MAR           | 0                      | 18                      | 57                                                 |
| APR/MAY/JUNE          | 1             | 0         | 0             | APR/MAY/JUNE          | 0                      | 0                       | 0                                                  |